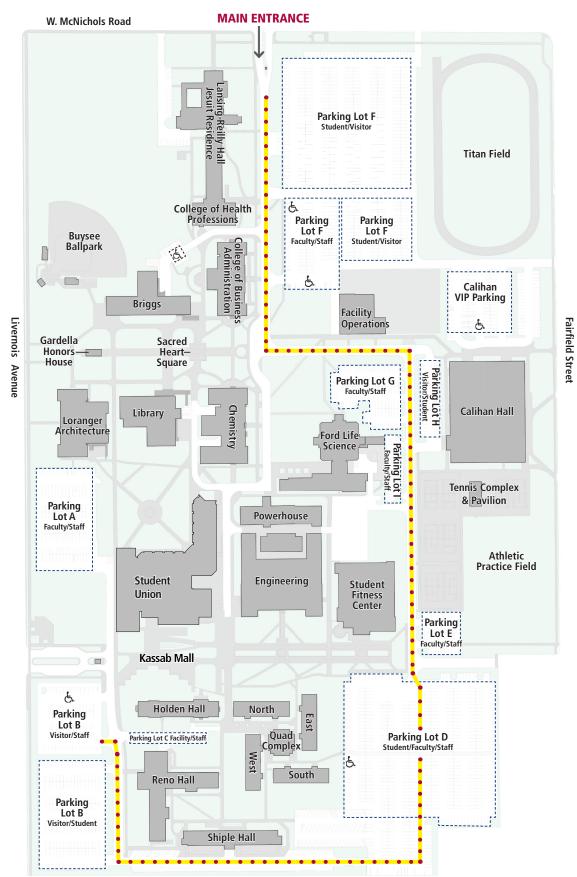

4001 W. McNichols Rd. Detroit, Michigan 48221-3038 www.udmercy.edu

# McNichols Campus Directory

### **ADMISSIONS OFFICE**

Student Union, 1st Floor

# **HUMAN RESOURCES**

Student Union, 2nd Floor

### **BALLROOM**

Student Union, 2nd Floor

# PRESIDENTS' DINING ROOM

Student Union, 2nd Floor

#### **DINING SERVICES**

Student Union, 2nd Floor

#### LIBRARY

Teaching & Learning Center 1st Floor

## **BOOKSTORE**

Student Union, Lower Level

# **FOUNTAIN LOUNGE**

Student Union, 1st Floor

### **PUBLIC SAFETY**

Student Union, 1st Floor

# DETROIT COLLABORATIVE DESIGN CENTER (DCDC)

Loranger Architecture, 1st Floor

#### PSYCHOLOGY CLINICS

Reno Hall, 1st Floor

#### **COUNSELING CLINICS**

Reno Hall 141

# ATHLETIC ADMINISTRATIVE AND TICKET OFFICE

Calihan Hall